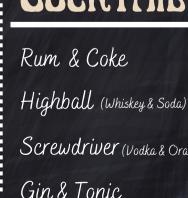

#### COMBO: 10 SHO

| oke  |  |
|------|--|
| 0100 |  |

Screwdriver (Vodka & Orange Juice)