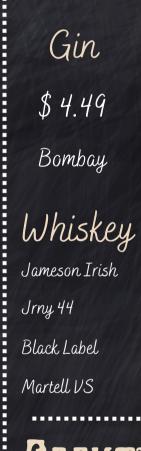

\* PLEASE LET YOUR SERVER KNOW IF YOU HAVE ANY ALLERGY

GREEN GRAPE/GRAPEFRUIT/PEACH/

Yogurt/Berry/Strawberry)

\$22 /Bottle

\$23 /Bottle

\$26.95 /Bottle

| 2 | Vodka    |
|---|----------|
|   | \$ 4.49  |
| þ | Smirnoff |

Tequila \$ 4.49 Jose

Patron \$ 7.99

\$ 4.49 \$ 4.49 \$4.49 \$ 7.99