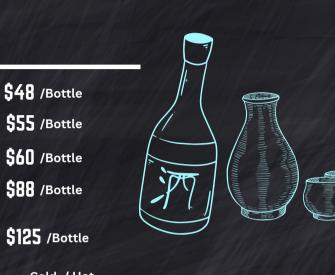

#### Sake

#### Momokawa

- YUZU LIME
- SHOW MAIDER
- DOIGINJO
- Yamadanishiki DAUGINJO
- Sho Chika Bai
- CHOYA ( PLUM WINE )

Cold / Hot \$11.8 /Bottle (200 ml) **\$8.8** /Glass